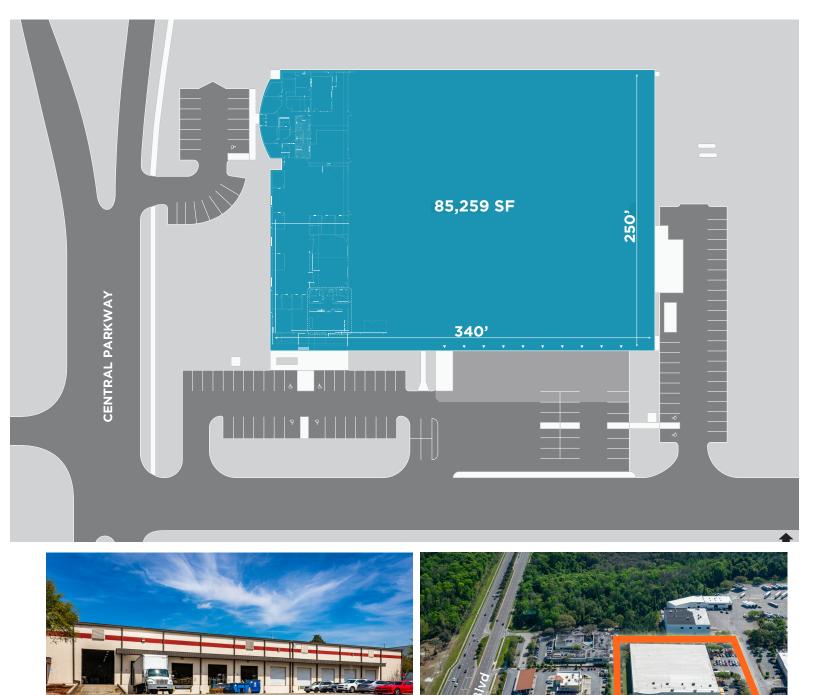

**BUILDING SIZE** ±85,259 SF

YEAR BUILT

1997

SITE AREA

4.9 ACRES

OFFICE AREA ±18,500 SF (LANDLORD CAN REDUCE OFFICE SIZE)

**CLEAR HEIGHT** 24'

**LOADING** 9 DOCKS 1 GRADE

**PARKING** 106 AUTO

CONSTRUCTION CONCRETE TILT-UP

**DIMENSIONS** 340' X 250'

**SPRINKLER** .215 GPM / 2,000 SF

∻₽

**POWER** 800 AMPS, 277/480 VOLT, 3-PHASE

**ZONING** IBP-1

#### **11902 CENTRAL PKWY**

"CONVENIENT SOUTHSIDE LOCATION,

SITE PLAN