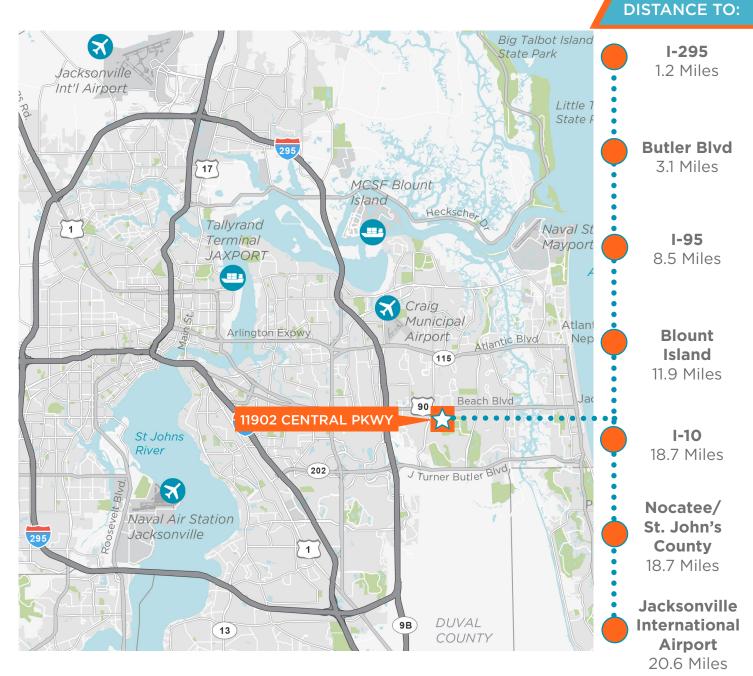

## **BUILDING OVERVIEW**

Located in the **SOUTHSIDE** Submarket, 11902 Central Parkway has **DIRECT ACCESS** to **BEACH BLVD**, which connects to **I-295** and **JTB** making it a perfect **CENTRAL LOCATION**. Almost **ONE MILLION CONSUMERS** can be reached in a **30 MINUTE DRIVE**.

## LOCATION